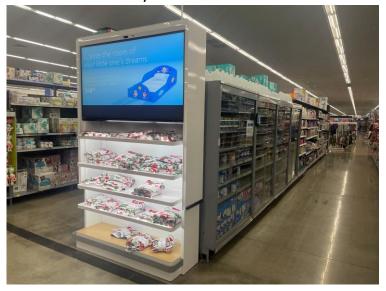

### **END-CAP SECURITY CASE**

End-Cap TRINITY Polycarbonate Security Case. Visually good for shopping and keeps this product safe too. Think creatively and let us help you!

12