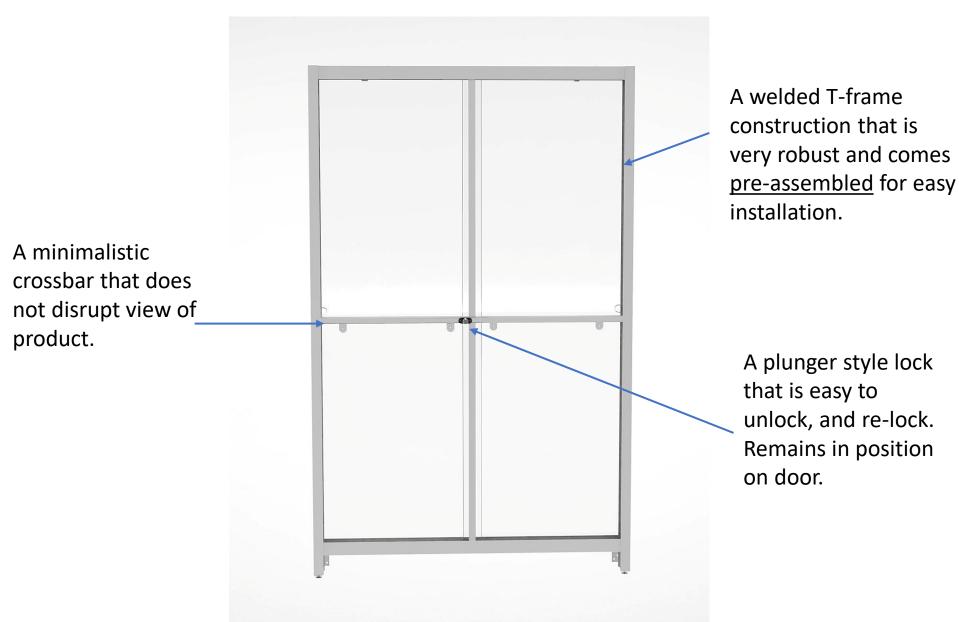

## **NEW TRINITY SECURITY CASE SOLUTION:**

- Design uses virtually unbreakable polycarbonate.
  Same material as "hockey rink" glass.
- Less expensive!!
- Easy to install...door and frame assembly comes preassembled.
- Attaches to existing store fixtures.

# **RECOMMENDED CONSTRUCTION**

A super-secure easy-to-assemble system that will keep thieves out via super-strong & durable clear polycarbonate doors while maintaining maximum product visibility!

indestructible! THINK HOCKEY RINK GLASS 5

### **STRONG, EASY TO USE PLUNGER LOCK**

PATENTSimple to use and maintain "plunger lock" stays locked position under hugePENDINGstress while being easy to open and close by store associate.