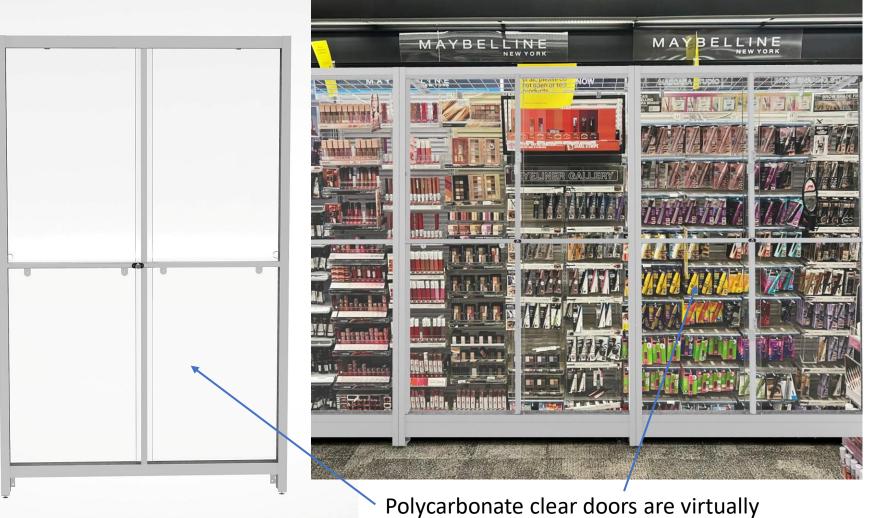

# **SOLUTION RENDERING: COSMETICS**

Excellent overall aesthetics and visibility! Plus, product trays are set back about 2" allowing for product behind the cross-bar to be easily seen by the shopper. Inside lighting can be easily added to enhance the impact.

## **MID-PROFILE SECURITY CASE**

Mid-profile personal care section (or could be any number of other products) with TRINITY Polycarbonate Security Case. Aesthetically and visually good for shopping.