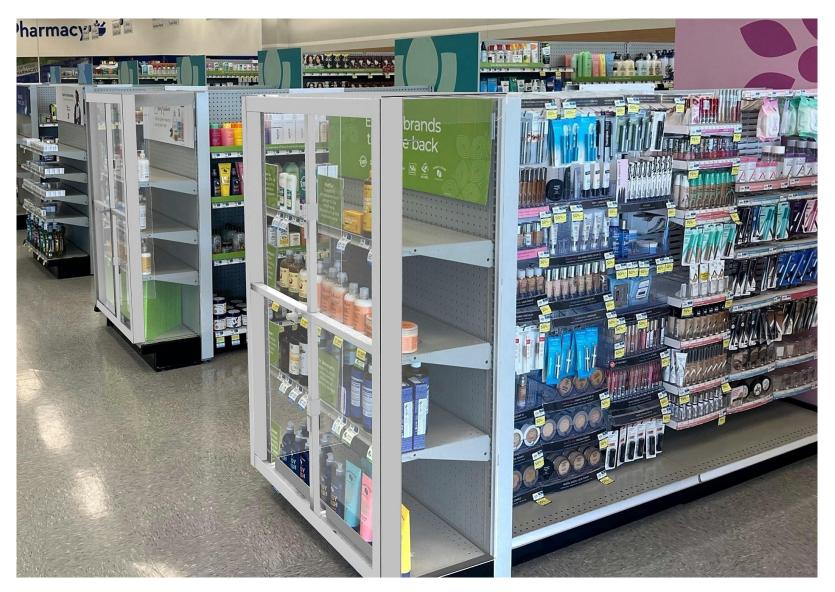

## **MID-PROFILE SECURITY CASE**

Mid-profile personal care section (or could be any number of other products) with TRINITY Polycarbonate Security Case. Aesthetically and visually good for shopping.

### **END-CAP SECURITY CASE**

End-Cap TRINITY Polycarbonate Security Case. Visually good for shopping and keeps this product safe too. Think creatively and let us help you!

12