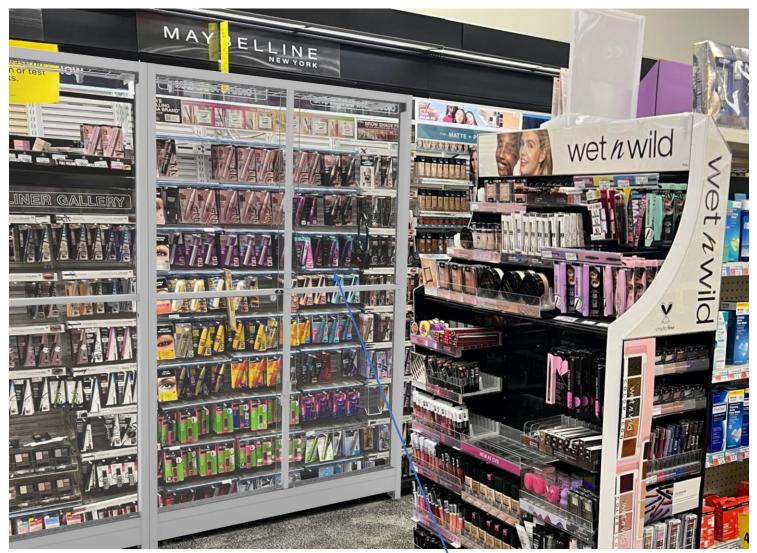

# **SOLUTION RENDERING: COSMETICS**

Excellent overall aesthetics and visibility! Plus, product trays are set back about 2" allowing for product behind the cross-bar to be easily seen by the shopper. Inside lighting can be easily added to enhance the impact.