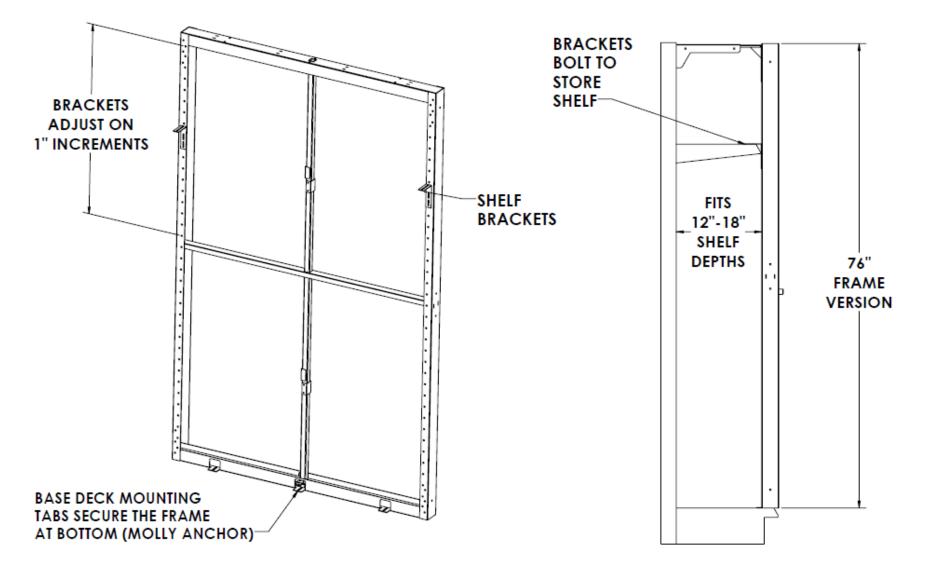

# ATTACHMENT TO GONDOLA VIA BRACKETS & MOLLY

### ATTACHMENT TO GONDOLA VIA SHELF