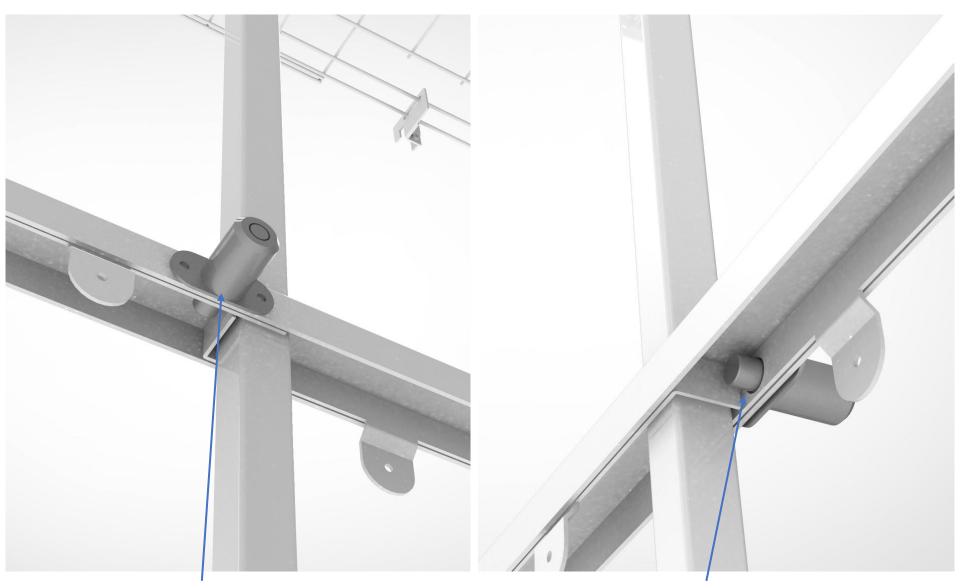

# ATTACHMENT TO GONDOLA VIA BRACKETS & MOLLY

### ATTACHMENT TO GONDOLA VIA SHELF