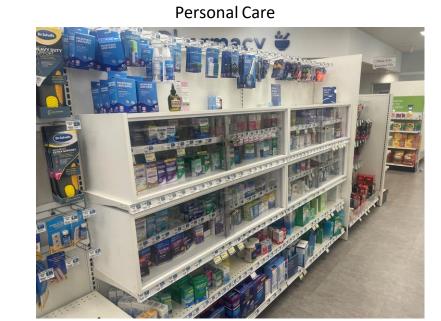

## **MID-PROFILE SECURITY CASE**

Mid-profile personal care section (or could be any number of other products) with TRINITY Polycarbonate Security Case. Aesthetically and visually good for shopping.