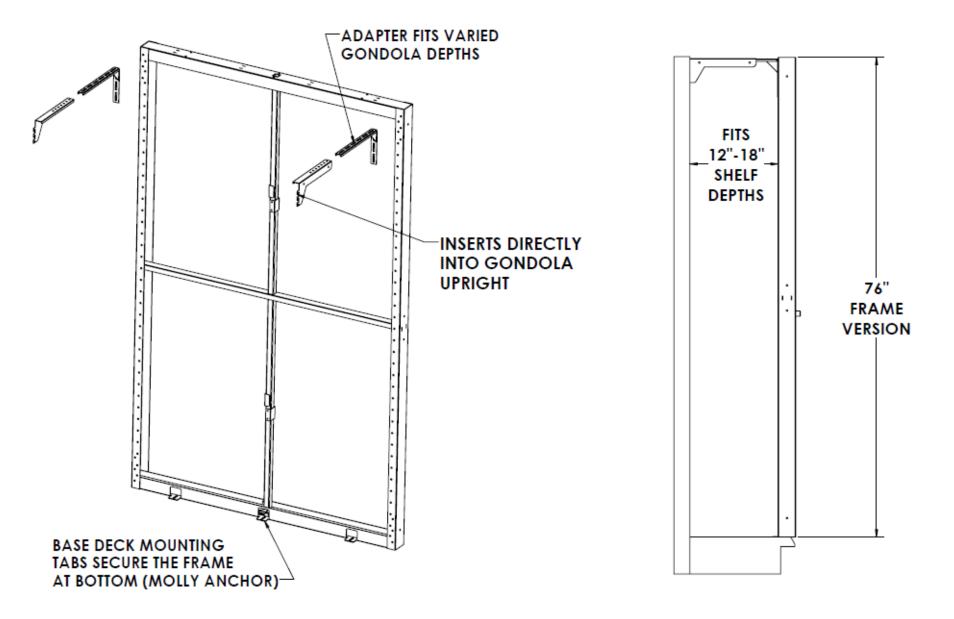

# ATTACHMENT TO GONDOLA VIA BRACKETS & MOLLY

### ATTACHMENT TO GONDOLA VIA SHELF