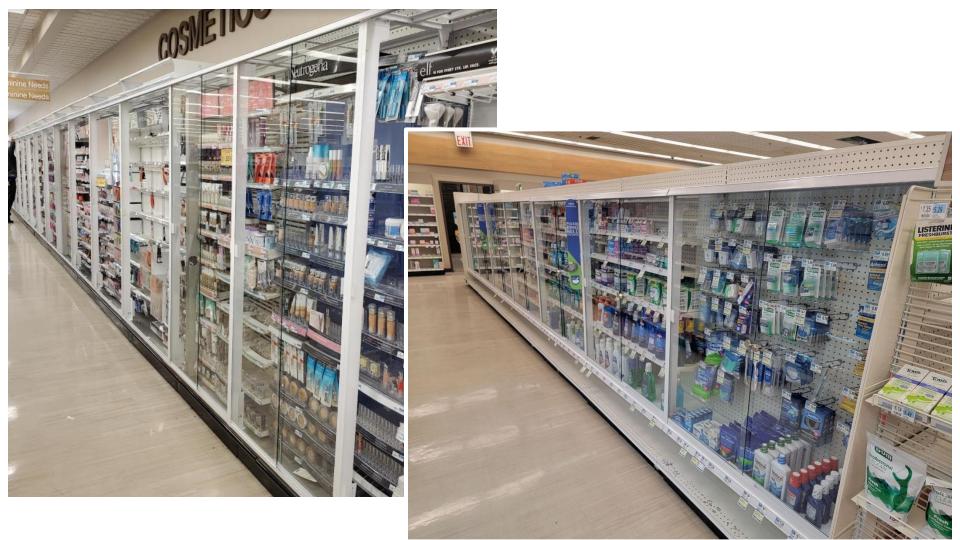

# **SOLUTION RENDERING: COSMETICS**

Excellent overall aesthetics and visibility! Plus, product trays are set back about 2" allowing for product behind the cross-bar to be easily seen by the shopper. Inside lighting can be easily added to enhance the impact.